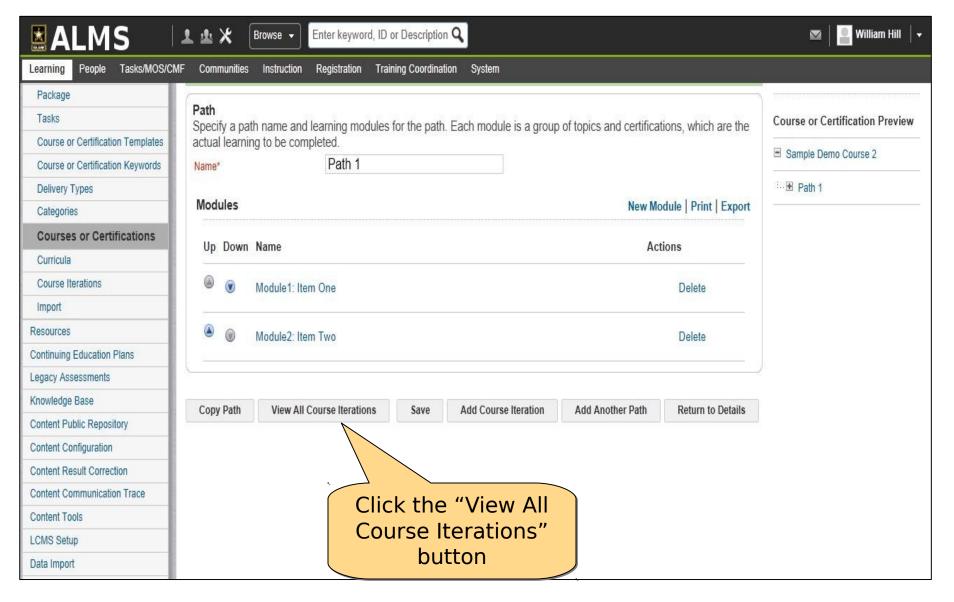

#### Move Content Back to the In-Progress Learning

#### Move Content Back to the Enrollments